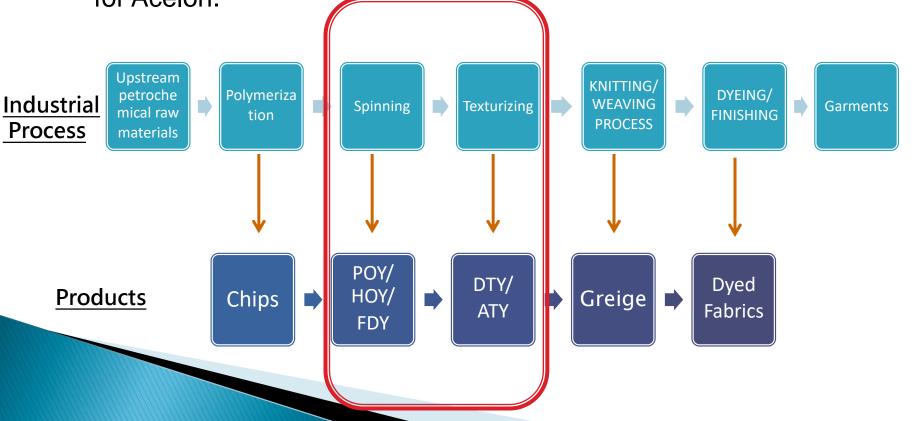

## **Chemical Fiber Industry**

The textile industries in Taiwan can be divided to upstream, midstream and downstream ones. From the top to bottom, all industries are highly linked from the material supply to its final production/ sales. Spinning and Texturizing are the core business for Acelon.