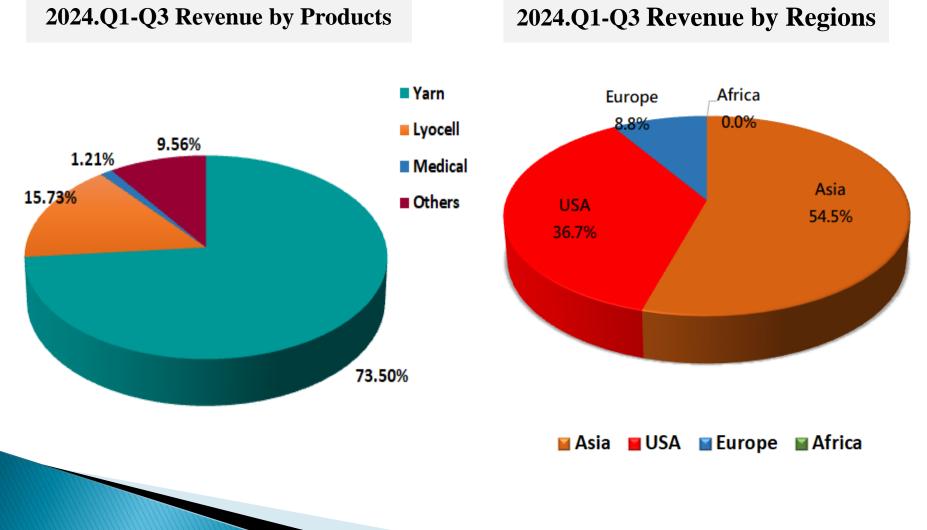

#### Consolidated Operating revenue for last 2 years

| Year/ Quarter | 2023      | 2024      | YOY   |
|---------------|-----------|-----------|-------|
| Q1            | 510,340   | 593,559   | 16.3% |
| Q1-Q2         | 1,110,056 | 1,289,243 | 16.1% |
| Q1-Q3         | 1,760,724 | 2,095,011 | 18.9% |
| Full Year     | 2,453,671 |           |       |